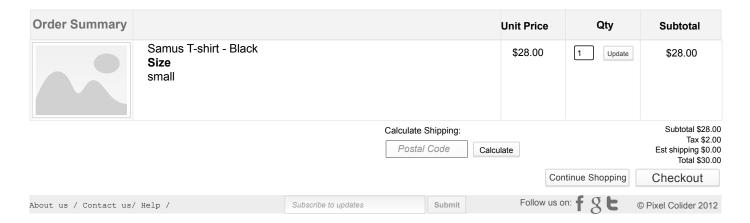

| Order Summary |                                  | Unit Price | Qty      | Subtotal |
|---------------|----------------------------------|------------|----------|----------|
|               | Samus T-shirt - Black Size small | \$28.00    | 1 Update | \$28.00  |

Subtotal \$28.00 Tax \$2.00 Est shipping \$0.00 Total \$30.00

Place order

About us / Contact us/ Help / Subscribe to updates Submit Follow us on: f S to © Pixel Colider 2012