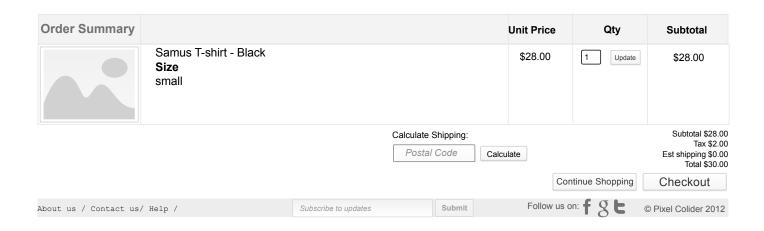

| Order Summary |                                  | Unit Price | Qty      | Subtotal |
|---------------|----------------------------------|------------|----------|----------|
|               | Samus T-shirt - Black Size small | \$28.00    | 1 Update | \$28.00  |

Subtotal \$28.00 Tax \$2.00 Est shipping \$0.00 Total \$30.00

Place order

About us / Contact us/ Help / Subscribe to updates Submit Follow us on: f S to © Pixel Colider 2012