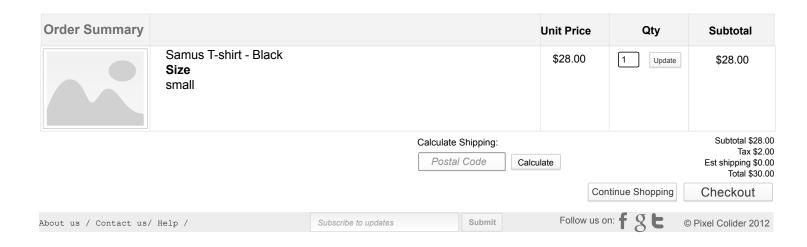

| Order Summary |                                  | Unit Price | Qty | Subtotal |
|---------------|----------------------------------|------------|-----|----------|
|               | Samus T-shirt - Black Size small | \$28.00    | 1   | \$28.00  |

Subtotal \$28.00 Tax \$2.00 Est shipping \$0.00 Total \$30.00

About us / Contact us/ Help / Subscribe to updates Submit Follow us on: f 2 c © Pixel Colider 2012